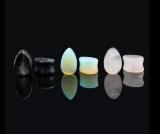

#### Glass & Stone Plugs

Double Flare Cat's Eye Plugs

Glass Double Flare Faceted Round

Glass Double Flare Eyelets

Stone Double Flare Eyelets

Stone Double Flare Plugs

Stone Double Flare Teardrops

Stone Double Flare Coffins

Stone Double Flare Hearts

Double Flare Carved Front Plugs

Single Flare Round Front Plugs

Single Flare Gem Cut Faceted Front Plugs

Stone Single Flare Kitty Front Plugs