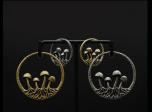

#### White & Yellow Brass (Continued)

Brass jewelry is not to be used for initial or healing piercings and is not APP verified.

**Ornate Keyholes** 

Intricate Coils w/ Onyx

Naga Weights

Brass jewelry is not to be used for initial or healing piercings and is not APP verified.