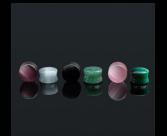

#### Glass & Stone Plugs

Double Flare Cat's Eye Plugs

Glass Double Flare Faceted Round

Glass Double Flare Eyelets

Stone Double Flare Eyelets

Stone Double Flare Plugs

Stone Double Flare Teardrops

Stone Double Flare Coffins

Stone Double Flare Hearts

Double Flare Carved Front Plugs

Single Flare Round Front Plugs

Single Flare Gem Cut Faceted Front Plugs

Stone Single Flare Kitty Front Plugs