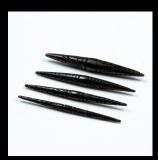

### Wood, Bone & Horn

**Exotic Wood Septum Spikes** 

**Exotic Wood Long Pinchers** 

**Bone Septum Spikes** 

Carved Bone Septum Spikes

Bone Spikes with Horn Inlay

Bone Spike with Horn Inlay

Horn Septum Spikes

Carved Horn Septum Spikes

Horn Septum Spikes with Bone Inlay

**Carved Horn Spetum Tusks** 

Long Horn Pinchers

Long Bone Pinchers