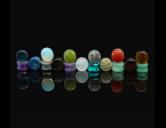

#### Glass & Stone Plugs

Double Flare Cat's Eye Plugs

Glass Double Flare Faceted Round

Glass Double Flare Eyelets

Stone Double Flare Eyelets

Stone Double Flare Plugs

Stone Double Flare Teardrops

Stone Double Flare Coffins

Stone Double Flare Hearts

Double Flare Carved Front Plugs

Single Flare Round Front Plugs

Single Flare Gem Cut Faceted Front Plugs

Stone Single Flare Kitty Front Plugs