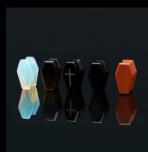

#### Glass & Stone Plugs

Double Flare Cat's Eye Plugs

Glass Double Flare Faceted Round

Glass Double Flare Eyelets

Stone Double Flare Eyelets

Stone Double Flare Plugs

Stone Double Flare Teardrops

Stone Double Flare Coffins

Stone Double Flare Hearts

Double Flare Carved Front Plugs

Single Flare Round Front Plugs

Single Flare Gem Cut Faceted Front Plugs

Stone Single Flare Kitty Front Plugs