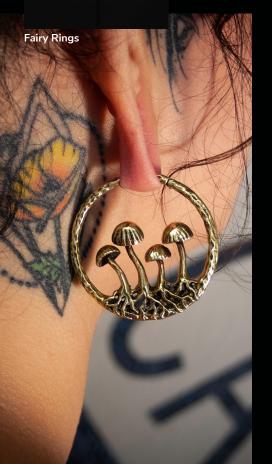

#### White & Yellow Brass (Continued)

Brass jewelry is not to be used for initial or healing piercings and is not APP verified.

**Ornate Keyholes** 

Intricate Coils w/ Onyx

Naga Weights

Brass jewelry is not to be used for initial or healing piercings and is not APP verified.