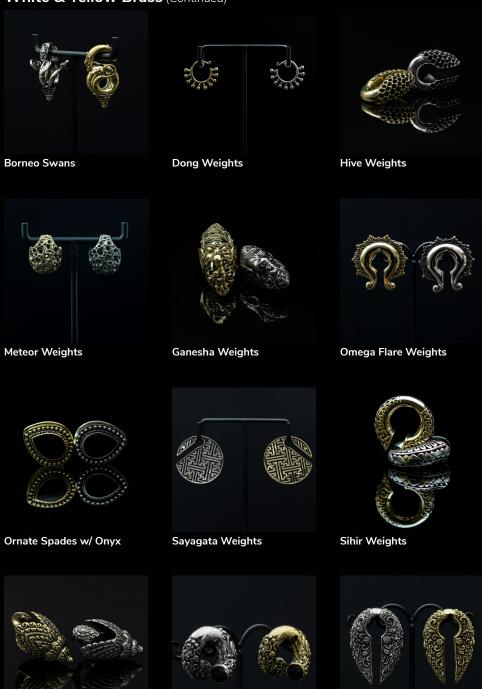

#### White & Yellow Brass (Continued)

Brass jewelry is not to be used for initial or healing piercings and is not APP verified.

**Ornate Keyholes** 

Intricate Coils w/ Onyx

Naga Weights

Brass jewelry is not to be used for initial or healing piercings and is not APP verified.