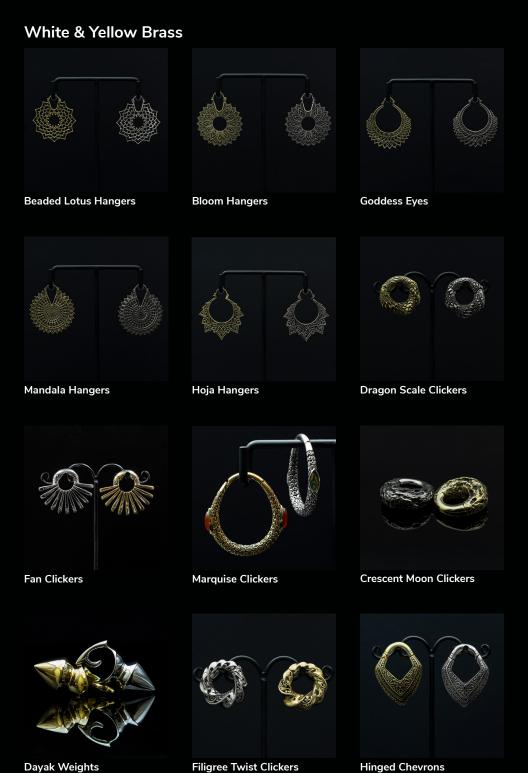

Credit: @dnicepiercings

Brass jewelry is not to be used for initial or healing piercings and is not APP verified.

#### White & Yellow Brass (Continued)

Brass jewelry is not to be used for initial or healing piercings and is not APP verified.

**Ornate Keyholes** 

Intricate Coils w/ Onyx

Naga Weights

Brass jewelry is not to be used for initial or healing piercings and is not APP verified.