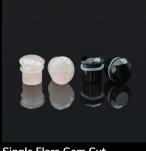

Stone Double Flare Hearts

Double Flare Carved Front Plugs

Single Flare Round Front Plugs

Single Flare Gem Cut Faceted Front Plugs

Stone Single Flare Kitty Front Plugs