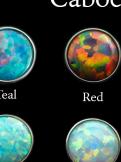

## Cabochon Color Chart

\*Black Onyx \*Yellow Tigers Eye

White

Aurora Borialis

Turquoise

\*Blue Topaz

Black Onyx

Strawberry