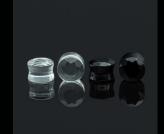

#### Glass & Stone Plugs

Double Flare Cat's Eye Plugs

Glass Double Flare Faceted Round

Glass Double Flare Eyelets

Stone Double Flare Eyelets

Stone Double Flare Plugs

Stone Double Flare Teardrops

Stone Double Flare Coffins

Stone Double Flare Hearts

Double Flare Carved Front Plugs

Single Flare Round Front Plugs

Single Flare Gem Cut Faceted Front Plugs

Stone Single Flare Kitty Front Plugs