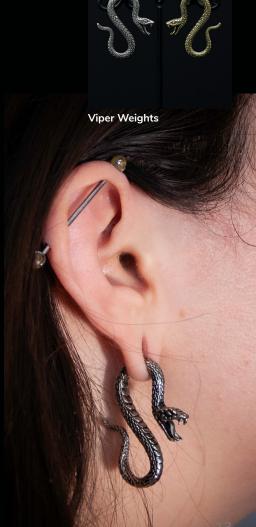

#### White & Yellow Brass (Continued)

Brass jewelry is not to be used for initial or healing piercings and is not APP verified.

**Ornate Keyholes** 

Intricate Coils w/ Onyx

Naga Weights

Brass jewelry is not to be used for initial or healing piercings and is not APP verified.