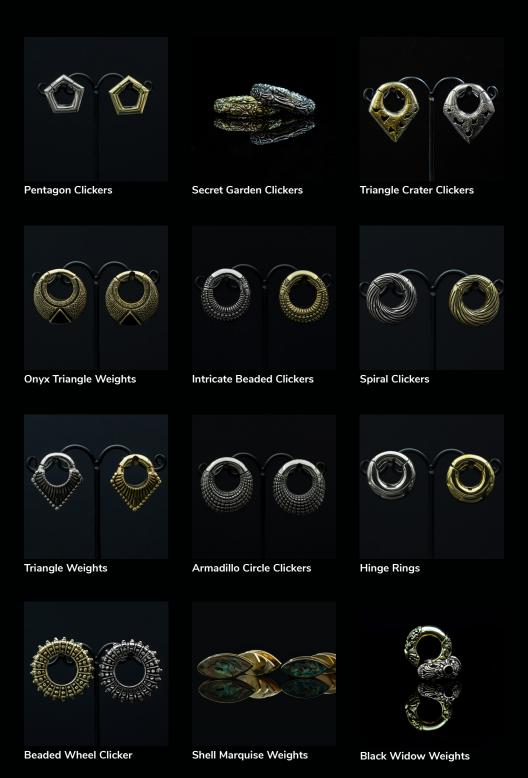

Credit: @dnicepiercings

Brass jewelry is not to be used for initial or healing piercings and is not APP verified.

#### White & Yellow Brass (Continued)

Brass jewelry is not to be used for initial or healing piercings and is not APP verified.

**Ornate Keyholes** 

Intricate Coils w/ Onyx

Naga Weights

Brass jewelry is not to be used for initial or healing piercings and is not APP verified.