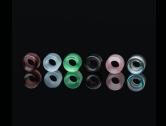

#### Glass & Stone Plugs

Double Flare Cat's Eye Plugs

Glass Double Flare Faceted Round

Glass Double Flare Eyelets

Stone Double Flare Eyelets

Stone Double Flare Plugs

Stone Double Flare Teardrops

Stone Double Flare Coffins

Stone Double Flare Hearts

Double Flare Carved Front Plugs

Single Flare Round Front Plugs

Single Flare Gem Cut Faceted Front Plugs

Stone Single Flare Kitty Front Plugs