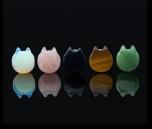

Stone Double Flare Hearts

Double Flare Carved Front Plugs

Single Flare Round Front Plugs

Single Flare Gem Cut Faceted Front Plugs

Stone Single Flare Kitty Front Plugs