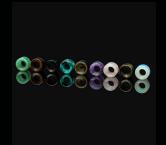

#### Glass & Stone Plugs

Double Flare Cat's Eye Plugs

Glass Double Flare Faceted Round

Glass Double Flare Eyelets

Stone Double Flare Eyelets

Stone Double Flare Plugs

Stone Double Flare Teardrops

Stone Double Flare Coffins

Stone Double Flare Hearts

Double Flare Carved Front Plugs

Single Flare Round Front Plugs

Single Flare Gem Cut Faceted Front Plugs

Stone Single Flare Kitty Front Plugs