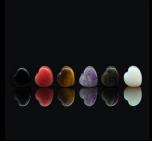

Stone Double Flare Hearts

Double Flare Carved Front Plugs

Single Flare Round Front Plugs

Single Flare Gem Cut Faceted Front Plugs

Stone Single Flare Kitty Front Plugs