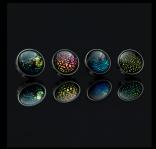

## Cabochon Color Chart

\*Black Onyx \*Yellow Tigers Eye

White

Aurora Borialis

Turquoise

\*Blue Topaz

Black Onyx

Strawberry

Magenta

Chrysoprase

\*Citrine

Pink

\*Tourmalinated Quartz

\*Rutilated Quartz

\*Amethyst

\*Smokey Quartz

Lime Green

\*Peridot

Blue Green

Hot Pink

\*Labradorite