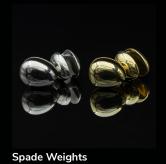

#### White & Yellow Brass (Continued)

Brass jewelry is not to be used for initial or healing piercings and is not APP verified.

**Ornate Keyholes** 

Intricate Coils w/ Onyx

Naga Weights

Brass jewelry is not to be used for initial or healing piercings and is not APP verified.